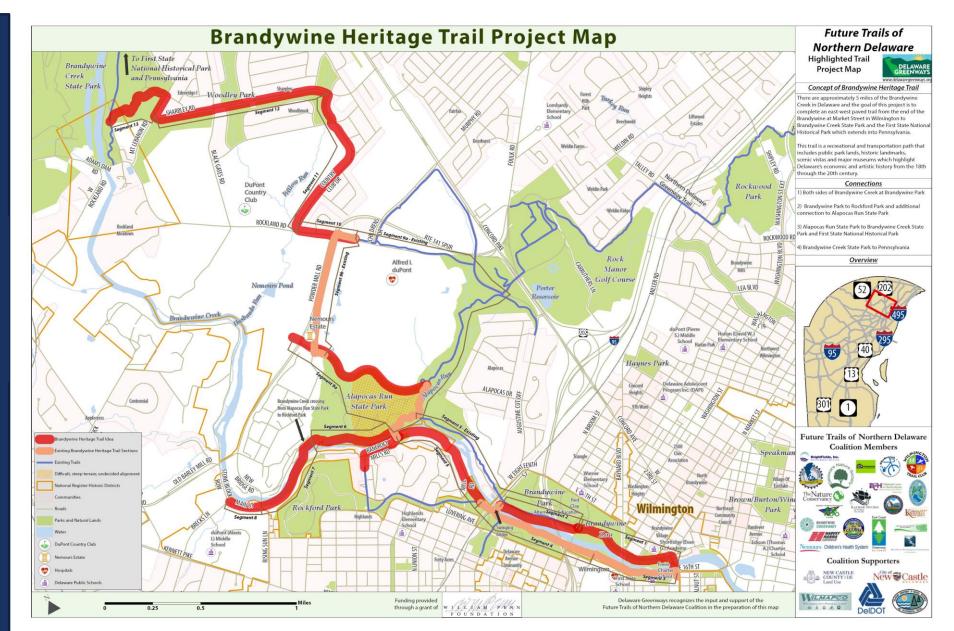

OF NORTHERN DELAWARE COALITION MEETING

#### MARCH 12, 2019

**BLUE BALL BARN** 





FUTURE TRAILS OF NORTHERN DELAWARE COALITION

#### Future Trails of Northern Delaware Coalition Members



#### FUTURE TRAILS OF NORTHERN DELAWARE COALITION MEETING AGENDA

- I. Welcome and Introductions (10 minutes)
- 2. Statewide Bike Plan Updates (20 minutes)
- 3. Highlighted Trail Projects Status, Funding Needs/Opportunities (40 minutes)
- 4. Trail Amenities (20 minutes)
- 5. Upcoming Event Participation (15 minutes)
- 6. Coalition Business (15 minutes)
- 7. Community/Organizational Updates (10 minutes)
- 8. Next Meeting/Adjourn

## MAJOR TRAILS MAP



# GOVERNMENT PARTNER UPDATES

## NEW CASTLE COUNTY BIKE PLAN

# CITY OF WILMINGTON BIKE PLAN



# DELDOT UPDATES



### BRANDYWINE HERITAGE TRAIL MAP



### COMMONS BOULEVARD PATHWAY



### AUGUSTINE CUT OFF TRAIL



CLAYMONT TO FOX POINT STATE PARK AND NORTHERN DELAWARE GREENWAY TRAIL



JACK A. MARKELL TRAIL TO NEWPORT



### EAST COAST GREENWAY



|                |                                                                                   |                                                                              |                                                                |                                          |                                                                 |                                | Date                      | Counts/Weather      |
|----------------|-----------------------------------------------------------------------------------|---------------------------------------------------------