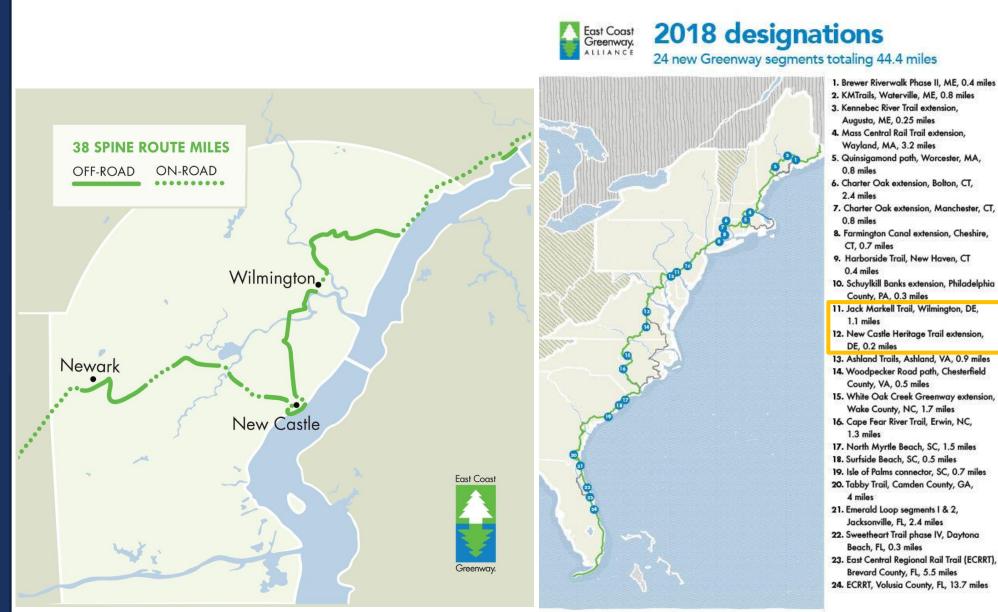

### EAST COAST GREENWAY

|                |                                                                                   |                                                                              |                                                                |                                          |                                                                 |                                | Date                      | Counts/Weather      |
|----------------|-----------------------------------------------------------------------------------|------------------------------------------------------------------------------|----------------------------------------------------------------|------------------------------------------|-----------------------------------------------------------------|--------------------------------|---------------------------|---------------------|
|                | <b>TRAIL CO</b>                                                                   | UNT U                                                                        | PDATE                                                          |                                          |                                                                 |                                | September 22 Trail Fest   | 70°F/Sun            |
|                |                                                                                   |                                                                              |                                                                |                                          |                                                                 |                                | JAM Riverfront            | 4232                |
|                |                                                                                   |                                                                              |                                                                |                                          |                                                                 |                                | JAM New Castle            | 1811                |
|                |                                                                                   |                                                                              |                                                                |                                          |                                                                 |                                |                           |                     |
|                |                                                                                   | 14                                                                           | M Weekly Usage (                                               | De                                       | cember 28 Low Day Winter                                        | 51°F/Light Wind                |                           |                     |
|                | JAM Weekly Usage Count Data<br>09/01/2018 - 02/28/2019                            |                                                                              |                                                                |                                          |                                                                 |                                | JAM Riverfront            | 22                  |
| 💟 DEL PYRO A 🏌 | 8,000 II                                                                          | 8 000 9                                                                      |                                                                |                                          |                                                                 |                                |                           | П                   |
| - 7            | 1683 (*****) -                                                                    |                                                                              |                                                                |                                          |                                                                 |                                |                           |                     |
|                | 7,000 - 6,639                                                                     |                                                                              |                                                                |                                          |                                                                 | j;                             | anuary I Peak Day Winter  | 50°F/Moderate Winds |
|                | 6,639                                                                             |                                                                              |                                                                |                                          |                                                                 |                                | JAM Riverfront            | 801                 |
|                | 6,000 -                                                                           | 5,572                                                                        |                                                                |                                          |                                                                 |                                | JAM New Castle            | 348                 |
|                | 5,000 -<br>4,304<br>4,000 -<br>3,000 -<br>2,655 2:80<br>2,000 -<br>1,543<br>1,010 | 5,017<br>4,404<br>3,316<br>3,316<br>3,360<br>2,922<br>2,53<br>1,807<br>1,524 | 3,592<br><sup>12</sup> 2,379<br>1,631 1,572<br>1,038 942 1,117 | 1,085<br>933 1,010                       | 2,234<br>1,915<br>923 907 <sup>1,023</sup> 939 <sup>1,075</sup> |                                | .261                      |                     |
|                | 1,000 667 355 0                                                                   | Oct 2018                                                                     | Nov 2018                                                       | 71879 993<br>501 373 517<br>380 Dec 2018 | 2019                                                            | 853 754 859<br>76 310 Feb 2019 | 560 <sup>669</sup><br>220 |                     |