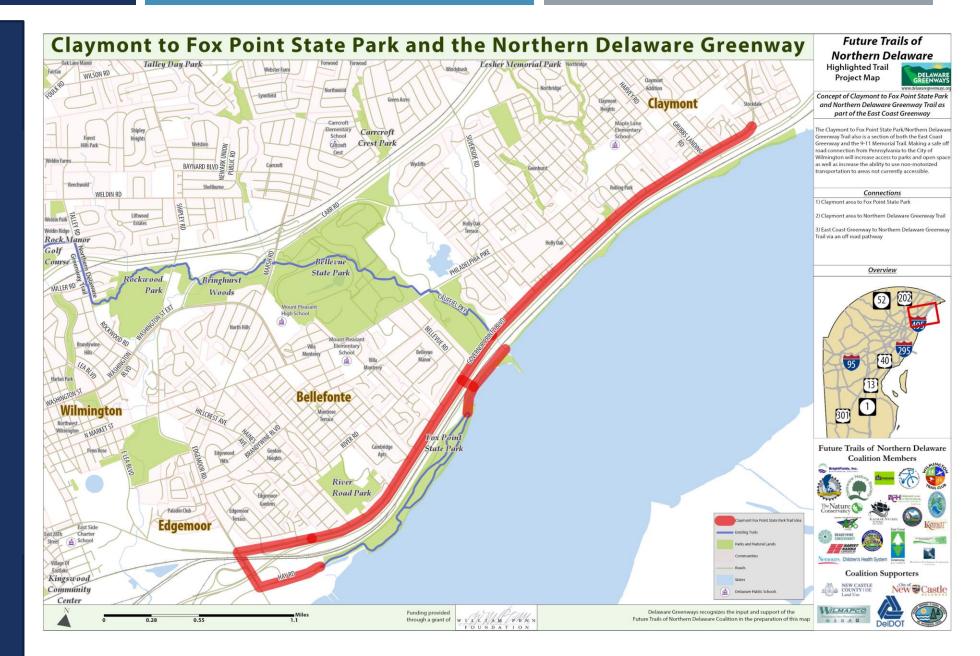

### AUGUSTINE CUT OFF TRAIL

CLAYMONT TO FOX POINT STATE PARK AND NORTHERN DELAWARE GREENWAY TRAIL

JACK A. MARKELL TRAIL TO NEWPORT