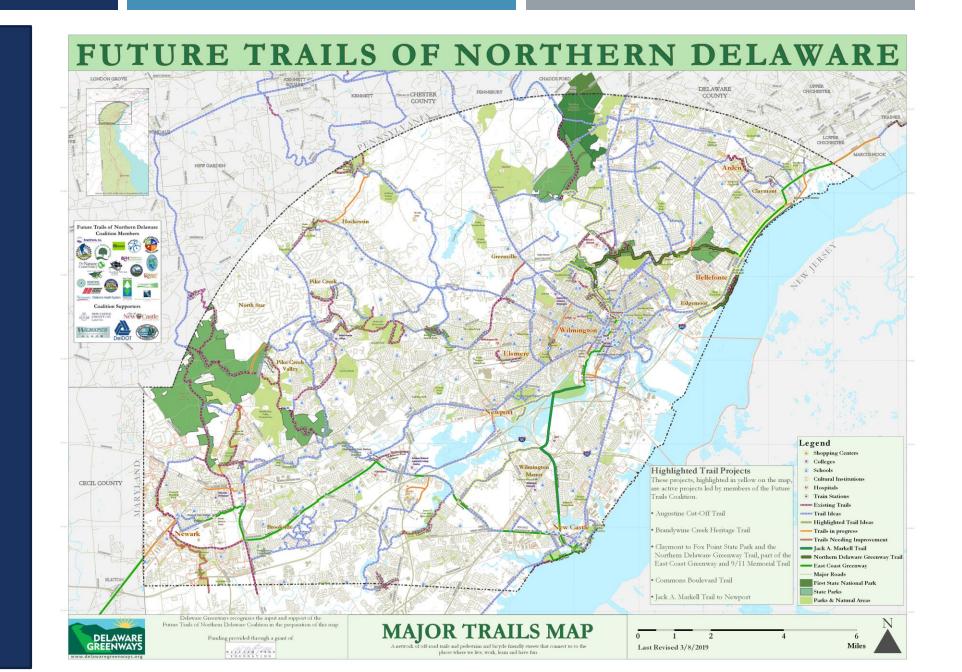

## MAJOR TRAILS MAP

### BRANDYWINE HERITAGE TRAIL MAP

### COMMONS BOULEVARD PATHWAY

### AUGUSTINE CUT OFF TRAIL

CLAYMONT TO FOX POINT STATE PARK AND NORTHERN DELAWARE GREENWAY TRAIL

JACK A. MARKELL TRAIL TO NEWPORT

### EAST COAST GREENWAY

|                |                                                                                   |                                                                              |                                                                |                                          |                                                                 |                                | Date                      | Counts/Weather      |
|----------------|-----------------------------------------------------------------------------------|------------------------------------------------------------------------------|----------------------------------------------------------------|------------------------------------------|-----------------------------------------------------------------|--------------------------------|---------------------------|---------------------|
|                | <b>TRAIL CO</b>                                                                   | UNT U                                                                        | PDATE                                                          |                                          |                                                                 |                                | September 22 Trail Fest   | 70°F/Sun            |
|                |                                                                                   |                                                                              |                                                                |                                          |                                                                 |                                | JAM Riverfront            | 4232                |
|                |                                                                                   |                                                                              |                                                                |                                          |                                                                 |                                | JAM New Castle            | 1811                |
|                |                                                                                   |                                                                              |                                                                |                                          |                                                                 |                                |                           |                     |
|                |                                                                                   | 14                                                                           | M Weekly Usage (                                               | De                                       | cember 28 Low Day Winter                                        | 51°F/Light Wind                |                           |                     |
|                | JAM Weekly Usage Count Data<br>09/01/2018 - 02/28/2019                            |                                                                              |                                                                |                                          |                                                                 |                                | JAM Riverfront            | 22                  |
| 💟 DEL PYRO A 🏌 | 8,000 II                                                                          | 8 000 9                                                                      |                                                                |                                          |                                                                 |                                |                           | П                   |
| - 7            | 1683 (*****) -                                                                    |                                                                              |                                                                |                                          |                                                                 |                                |                           |                     |
|                | 7,000 - 6,639                                                                     |                                                                              |                                                                |                                          |                                                                 | j;                             | anuary I Peak Day Winter  | 50°F/Moderate Winds |
|                | 6,639                                                                             |                                                                              |                                                                |                                          |                                                                 |                                | JAM Riverfront            | 801                 |
|                | 6,000 -                                                                           | 5,572                                                                        |                                                                |                                          |                                                                 |                                | JAM New Castle            | 348                 |
|                | 5,000 -<br>4,304<br>4,000 -<br>3,000 -<br>2,655 2:80<br>2,000 -<br>1,543<br>1,010 | 5,017<br>4,404<br>3,316<br>3,316<br>3,360<br>2,922<br>2,53<br>1,807<br>1,524 | 3,592<br><sup>12</sup> 2,379<br>1,631 1,572<br>1,038 942 1,117 | 1,085<br>933 1,010                       | 2,234<br>1,915<br>923 907 <sup>1,023</sup> 939 <sup>1,075</sup> |                                | .261                      |                     |
|                | 1,000 667 355 0                                                                   | Oct 2018                                                                     | Nov 2018                                                       | 71879 993<br>501 373 517<br>380 Dec 2018 | 2019                                                            | 853 754 859<br>76 310 Feb 2019 | 560 <sup>669</sup><br>220 |                     |