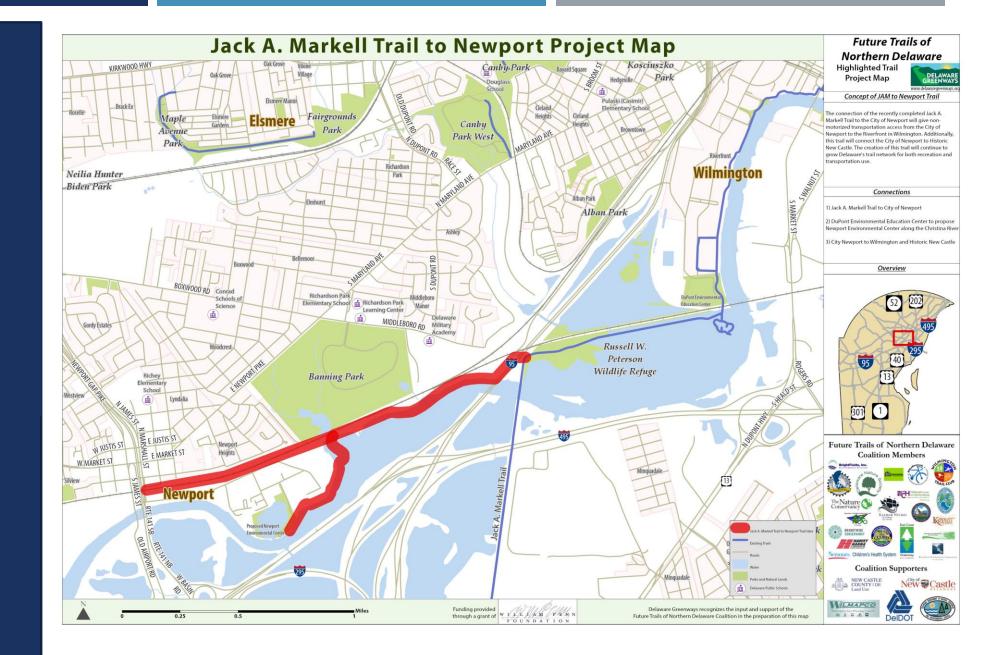

### AUGUSTINE CUT OFF TRAIL

CLAYMONT TO FOX POINT STATE PARK AND NORTHERN DELAWARE GREENWAY TRAIL

JACK A. MARKELL TRAIL TO NEWPORT