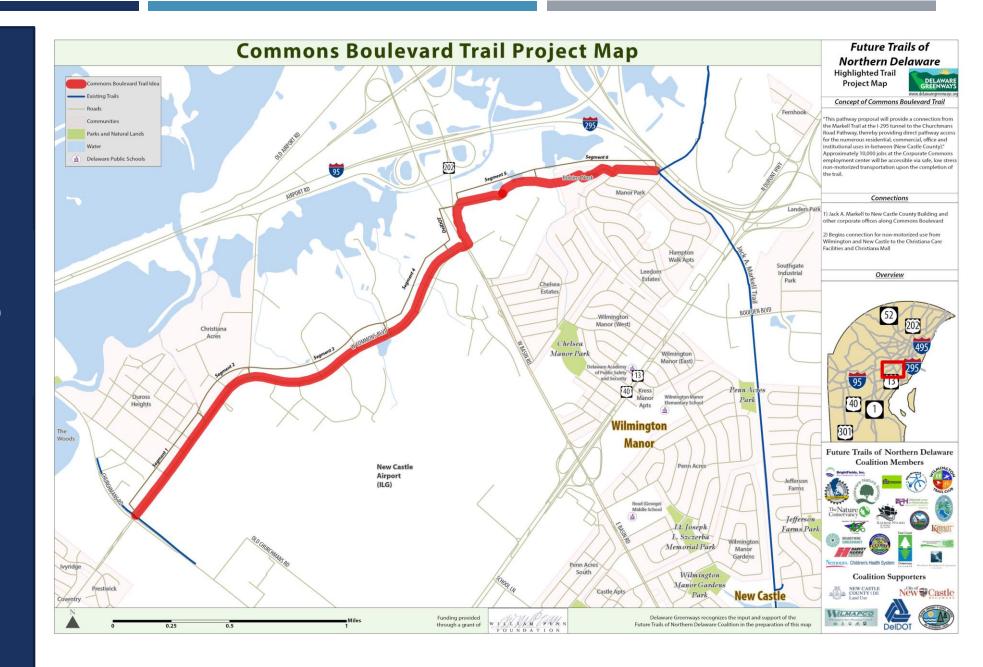

### AUGUSTINE CUT OFF TRAIL

CLAYMONT TO FOX POINT STATE PARK AND NORTHERN DELAWARE GREENWAY TRAIL

JACK A. MARKELL TRAIL TO NEWPORT