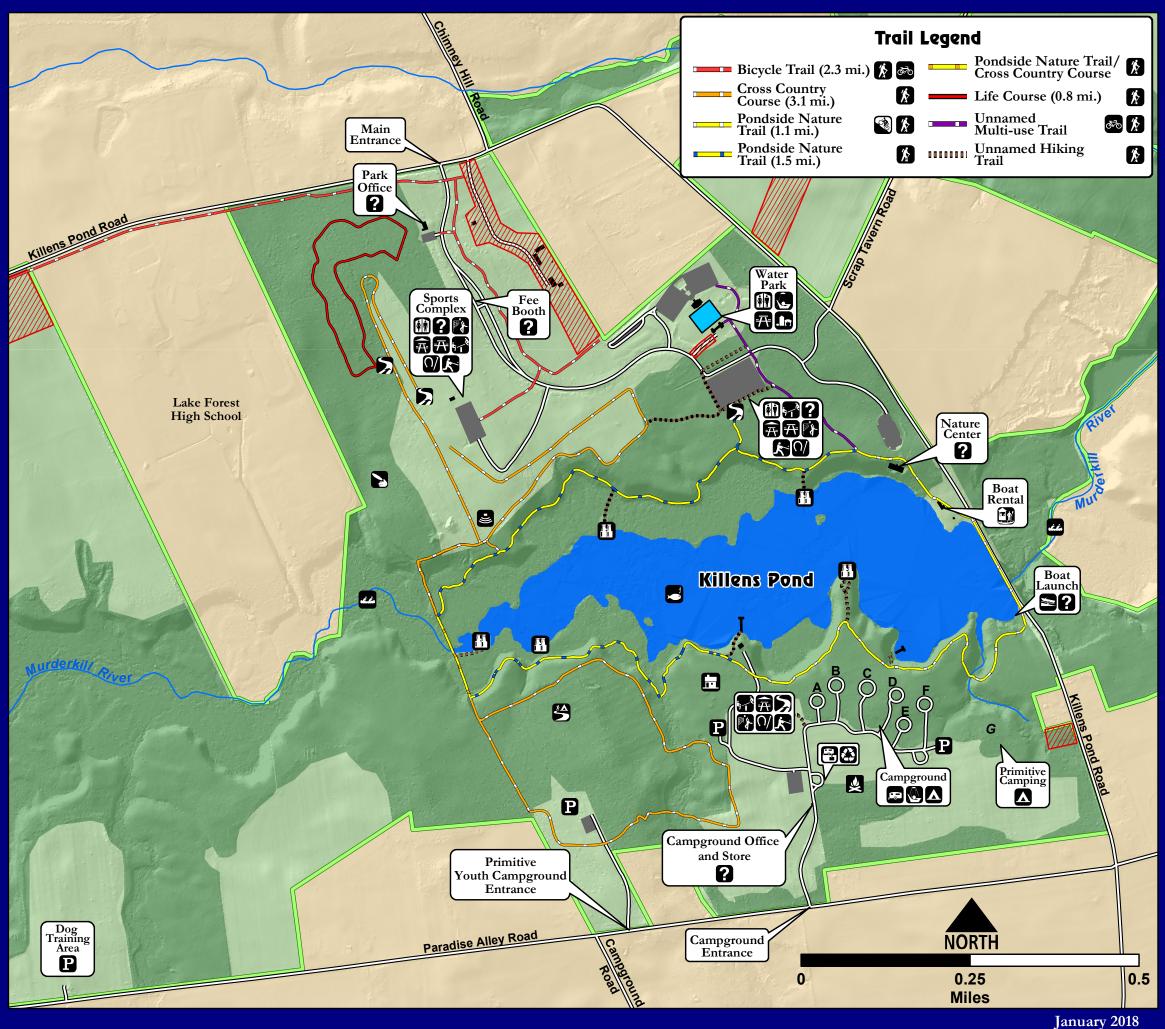

# Killens Pond State Park

#### Base Information

- State Park Land
- Wooded Park Land
- **W**ater
- Building
- Parking
- **Water Park**
- Restricted Area
- = Roads
- Boat Docks

### **Facilities**

- P Parking
- **Restrooms**
- **?** Information

## Legend

- Picnic Pavilions
- Picnic Tables
- Food Concession
- Trail Head
- **Baseball Fields**
- Disc Golf
- Morseshoe Pits
- Volleyball Courts
- Playground
- Fishing
- Primitive Youth Camping Scenic Overlook Cabins **▲** Tent Camping Campground Showers/Bath House

Boat Launch

Boat Rentals

Canoe Trail

Dump Station

Recycling Center

Amphitheater /Fire Pit Concert Pavilion