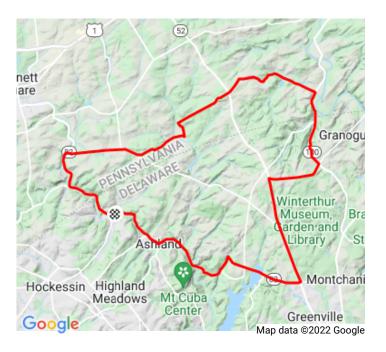

## DGI - June 5th Dew Point Fun Ride Loop

https://www.strava.com/routes/2957659515801029414

17.95 mi

1,289 ft

Road

Distance

Elevation Gain

Ride Type

DIRECTION DISTANCE (miles)

| Proceed onto off-road waypoint. No data available | 0.0  |
|---------------------------------------------------|------|
| Left onto Creek Road                              | 0.0  |
| Right onto Creek Mill Road                        | 0.1  |
| Continue on Barley Mill Road                      | 0.2  |
| Continue on Creek Road                            | 0.6  |
| Right onto Old Kennett Road                       | 2.0  |
| Left onto Burnt Mill Road                         | 3.5  |
| Left onto Spring Mill Road                        | 4.5  |
| Right onto South Fairville Road                   | 4.8  |
| Continue on Fairville Road                        | 6.0  |
| Right onto Cossart Road                           | 6.4  |
| Right onto Creek Road                             | 8.1  |
| Continue on Montchanin Road                       | 8.6  |
| Proceed onto Center Meeting Road                  | 9.7  |
| Left onto Kennett Pike                            | 10.8 |
| Proceed onto Kennett Pike                         | 10.8 |
| Left onto Kennett Pike                            | 11.5 |
| Right onto Campbell Road                          | 13.0 |
| Continue on Walnut Green Road                     | 14.2 |
| Left onto Pyles Ford Road                         | 14.6 |
| Continue on Creek Road                            | 15.1 |
| Proceed onto off-road waypoint. No data available | 17.9 |
| Arrive at Finish                                  | 17.9 |
|                                                   |      |